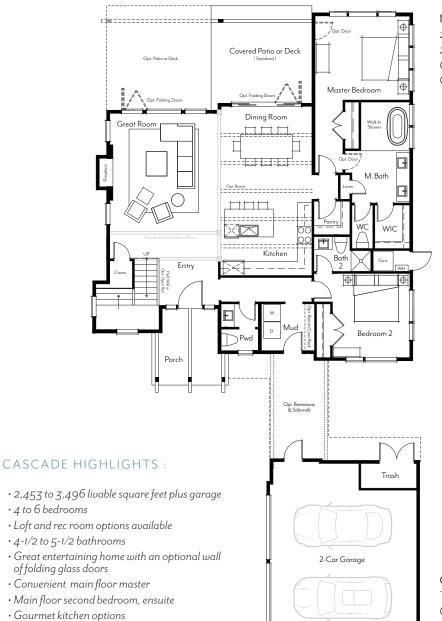

2,453 - 3,496 SF

4 - 6

4.5 - 5.5

2 STORIES

2-CAR

UPPER LEVEL 2 Bedrooms Loft/Opt. Additional Bedroom 2 Baths