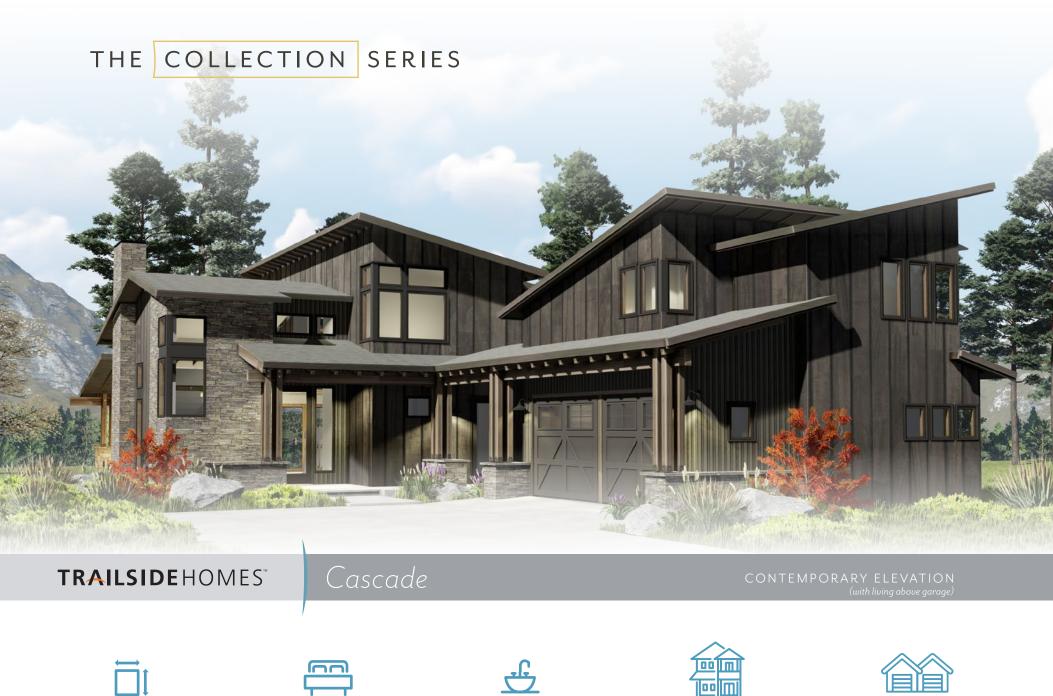

2,453 - 3,496 SF

4 - 6

4.5 - 5.5

2 STORIES

2-CAR





UPPER LEVEL 2 Bedrooms Loft/Opt. Additional Bedroom 2 Baths

## OPT. GARAGE WITH LIVING ABOVE Standard 3/4 Bath

OPEN TO BELOW







Bedroom 4

**Q** | 4

Bedroom 3

Bath

 $\oplus$ 

## Optional living space above garage Oversized 2-car garage

## **TRAILSIDE**HOMES<sup>®</sup>

## TRAILSIDEHOMES.COM | (206) 388-3121 | DISCOVER@TRAILSIDEHOMES.COM

Plans and elevations are artist's renderings only, may not accurately represent the actual condition of a home as constructed, and may contain options which are not standard on all models. We reserve the right to make changes to these floor plans, specifications, dimensions, designs and elevations without prior notice. Stated dimensions and square footage are estimated and should not b