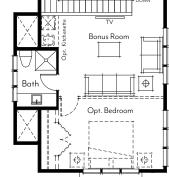

## OPT. GARAGE WITH LIVING ABOVE Standard 3/4 Bath

OPEN TO BELOW

Bedroom 4

**Q** | 4

Bedroom 3

Bath

 $\oplus$ 

## Optional living space above garage Oversized 2-car garage