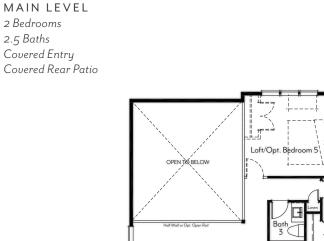

2,453 - 3,496 SF

4 - 6

4.5 - 5.5

2 STORIES

2-CAR

UPPER LEVEL 2 Bedrooms Loft/Opt. Additional Bedroom 2 Baths