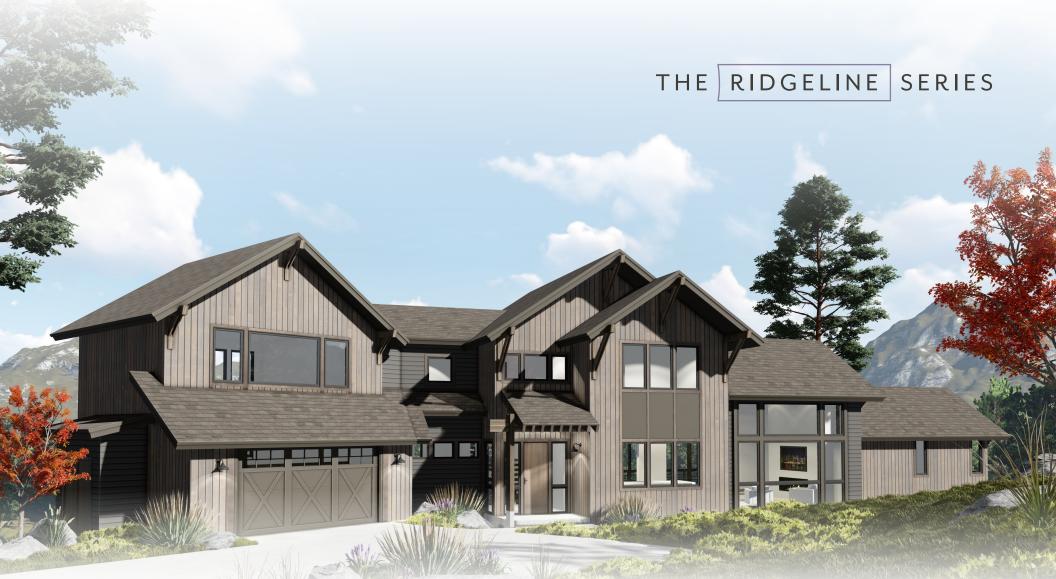

## **TRAILSIDE**HOMES<sup>a</sup>

# Stuart

2,717 - 3,949 SF

3.5 - 4.5

2 STORIES (Optional lower floor)

2-CAR