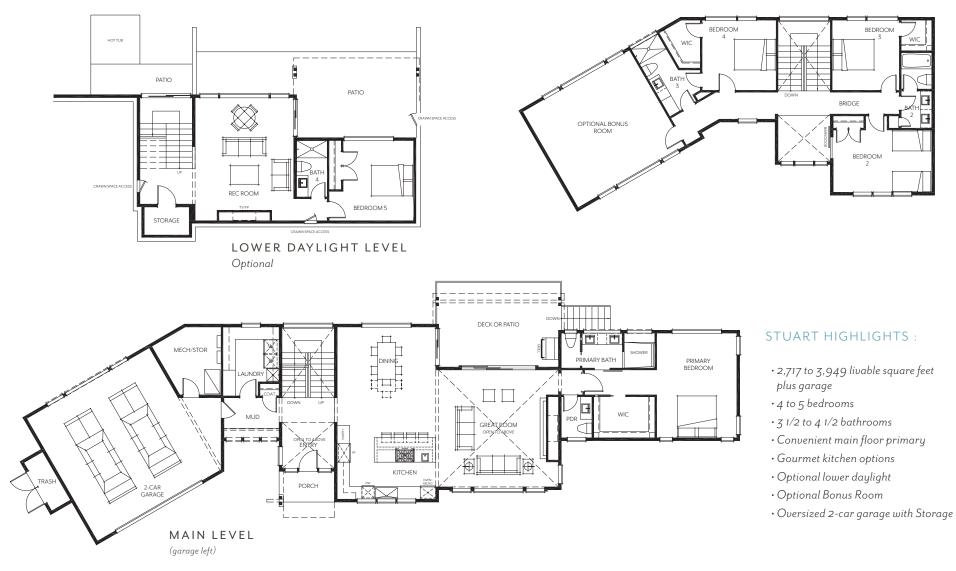

# Stuart

2,717 - 3,949 SF

3.5 - 4.5

2 STORIES (Optional lower floor)

2-CAR

### UPPER LEVEL